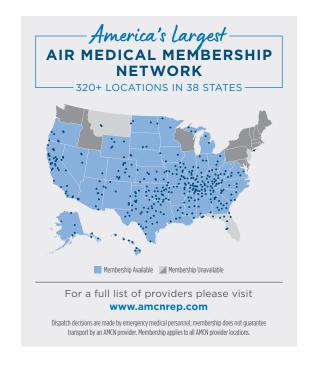

### ABOUT AIRMEDCARE NETWORK

AMCN is America's largest air medical membership network. Even with medical insurance, air medical transport can result in significant out-of-pocket expenses. However an AMCN membership ensures no out-of-pocket expenses for medically necessary flights only if flown by any AMCN provider.

### **MEMBERSHIP BENEFITS AT-A-GLANCE**

- No out-of-pocket costs: Members have no out-of-pocket costs only if flown by an AMCN provider.
- **Household coverage:** Membership fees cover not just yourself, but anyone who resides within the household.
- **Teladoc access:** AirMedCare Network members qualify for a special discounted rate as low as \$3 per month plus co-pay.
- **Broad coverage:** Membership is valid across 320 locations in 38 states, so you are covered at home and while traveling.