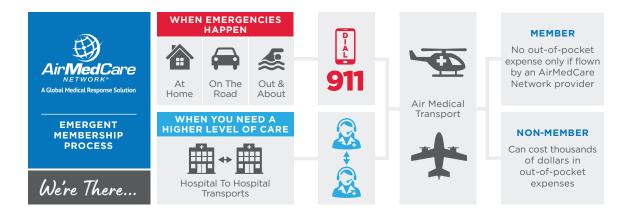

### **EMERGENT MEMBERSHIP**

PROTECT YOUR FAMILY AND YOUR FINANCES

**ENROLL TODAY!** 

©2023 Global Medical Response — All rights reserved.

In a medical emergency, every second counts. No one knows that better than our network of providers. AirMedCare Network (AMCN) providers respond to scene calls and provide hospital-to-hospital transports—carrying seriously ill or injured patients to the nearest appropriate medical facility.

### ABOUT AIRMEDCARE NETWORK

AMCN is America's largest air medical membership network. Even with medical insurance, air medical transport can result in significant out-of-pocket expenses. However an AMCN membership ensures no out-of-pocket expenses for medically necessary flights only if flown by any AMCN provider.

### **MEMBERSHIP BENEFITS AT-A-GLANCE**

- No out-of-pocket costs: Members have no out-of-pocket costs only if flown by an AMCN provider.
- **Household coverage:** Membership fees cover not just yourself, but anyone who resides within the household.
- **Teladoc access:** AirMedCare Network members qualify for a special discounted rate as low as \$3 per month plus co-pay.
- **Broad coverage:** Membership is valid across 320 locations in 38 states, so you are covered at home and while traveling.